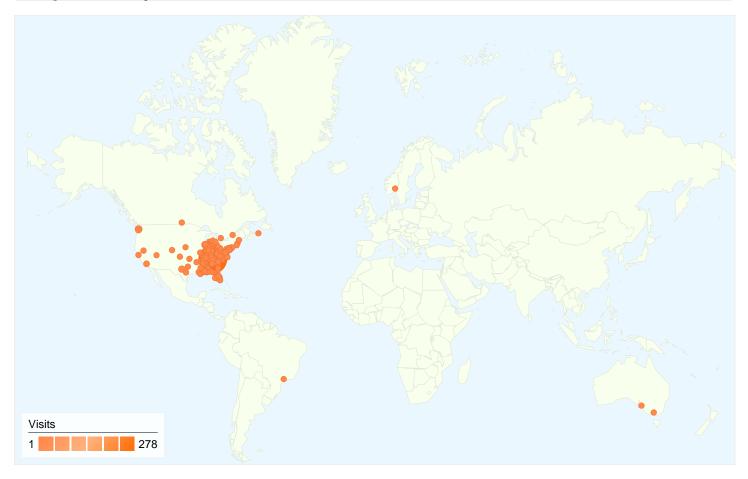

## 1,241 visits came from 427 cities

| Site Usage                            |                                                    |                                                       |             |                                                       |                        |                                                      |  |
|---------------------------------------|----------------------------------------------------|-------------------------------------------------------|-------------|-------------------------------------------------------|------------------------|------------------------------------------------------|--|
| Visits 1,241 % of Site Total: 100.00% | Pages/Visit<br>13.85<br>Site Avg:<br>13.85 (0.00%) | Avg. Time on Site 00:05:53 Site Avg: 00:05:53 (0.00%) |             | % New Visits<br>80.34%<br>Site Avg:<br>80.18% (0.20%) | <b>46.74</b> Site Avg: | Bounce Rate<br>46.74%<br>Site Avg:<br>46.74% (0.00%) |  |
| City                                  |                                                    | Visits                                                | Pages/Visit | Avg. Time on<br>Site                                  | % New Visits           | Bounce Rate                                          |  |
| Knoxville                             |                                                    | 278                                                   | 16.04       | 00:07:23                                              | 72.30%                 | 31.65%                                               |  |
| Maryville                             |                                                    | 37                                                    | 14.05       | 00:07:42                                              | 54.05%                 | 18.92%                                               |  |
| Nashville                             |                                                    | 33                                                    | 5.52        | 00:05:17                                              | 51.52%                 | 57.58%                                               |  |
| Pigeon Forge                          |                                                    | 18                                                    | 13.50       | 00:06:08                                              | 66.67%                 | 50.00%                                               |  |
| Seattle                               |                                                    | 18                                                    | 40.78       | 00:26:29                                              | 5.56%                  | 33.33%                                               |  |
| Louisville                            |                                                    | 17                                                    | 2.65        | 00:00:46                                              | 100.00%                | 64.71%                                               |  |
| Asheville                             |                                                    | 16                                                    | 41.56       | 00:19:14                                              | 81.25%                 | 37.50%                                               |  |
| Oak Ridge                             |                                                    | 15                                                    | 21.20       | 00:10:31                                              | 100.00%                | 20.00%                                               |  |
| Ballinger                             |                                                    | 14                                                    | 10.00       | 00:08:02                                              | 85.71%                 | 57.14%                                               |  |