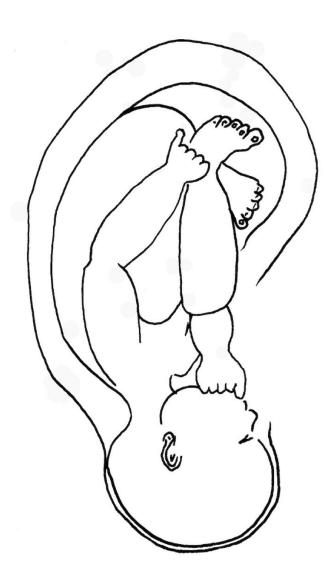

# How do you know when you're Stressed Out? Out of balance? Off?

The Hologram in Your Ear

**Acupressure Hold for Stress Relief** 