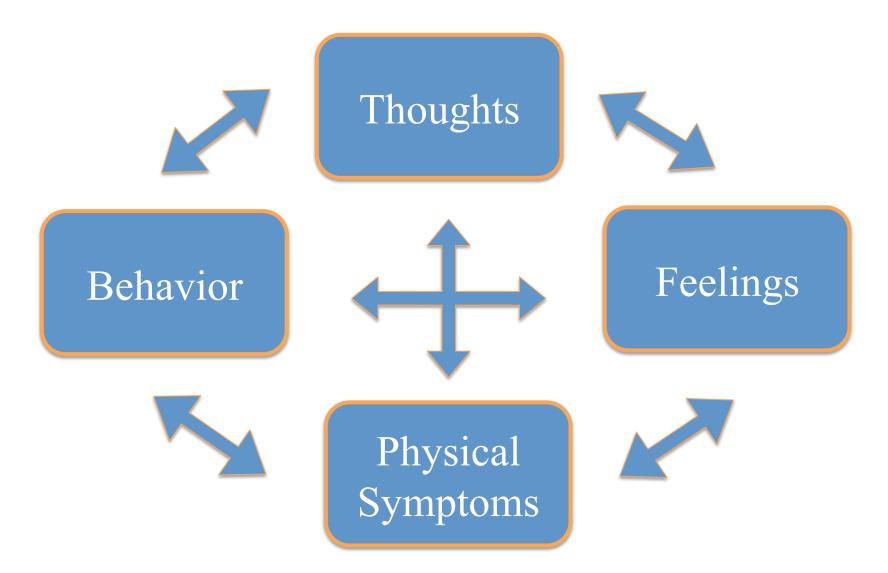

#### Mind-Body Health Connection

How do I know I'm in a stressed state? What's a quick game-changer?

## **The Mind Body Health Connect**