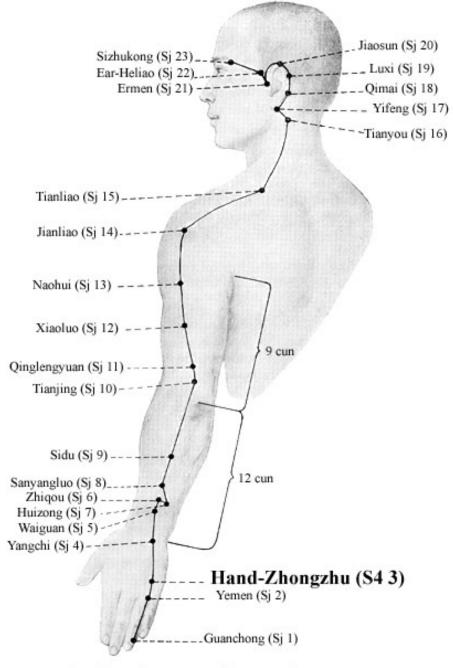

### **Nourish Your Depleted Energies**

Spleen Meridian 脾经 (Strongest 0900-1100 | Weakest 2100-2300) 聚泉 胸乡 天溪 食窦 大包 腹哀 大横 腹结 府舍 冲门 萁门 血海 阴陵泉 地机 漏谷 三阴交 商丘 太白 院白 大都

Sanjiao Channel of Hand-Shaoyang