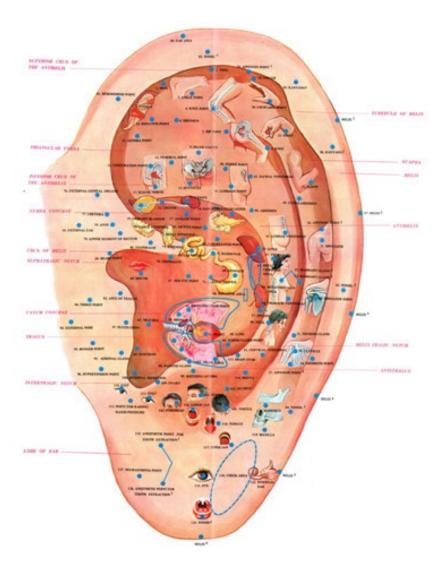

# How do you know when you're Stressed Out? Out of balance? Off?

The Hologram in Your Ear

**Acupressure Hold for Stress Relief** 